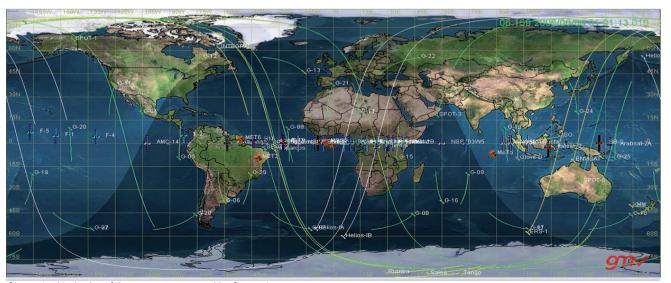

# 100% FLIGHT PROVEN

More than 139 operational missions and counting.

focussuite 2D display of the missions supported by focussuite