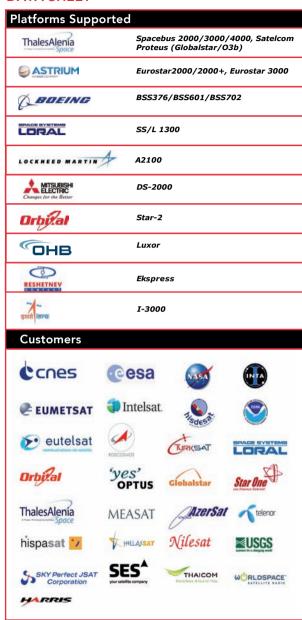

# 100% FLIGHT PROVEN

More than 139 operational missions and counting.

focussuite 2D display of the missions supported by focussuite